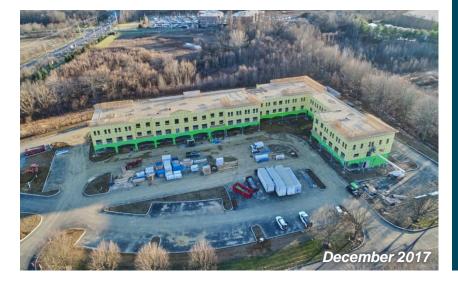

## **Development Plan**

### Genesis Village at Cabot Drive & Klockner Road, Hamilton Township NJ

1<sup>st</sup> Floor Commercial Space: 13,300 SF, Divisible to 1,200 SF Ceiling Height approx. 13'