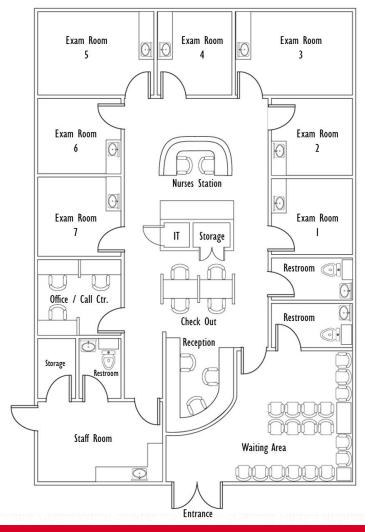

## **Conceptual Pad Site Plans**

### Genesis Village at Cabot Drive & Klockner Road, Hamilton Township NJ

#### **Potential Layout for Medical Office**