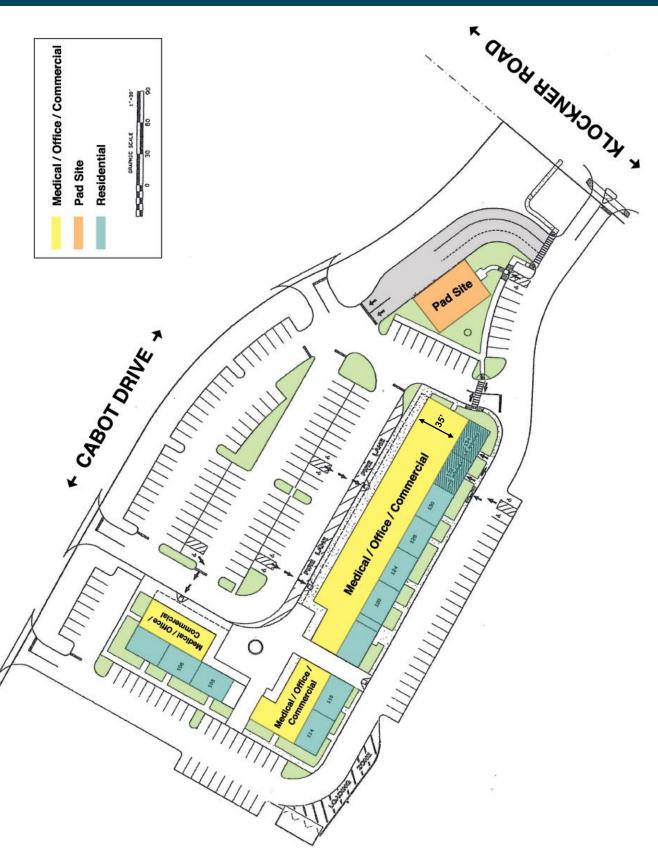

# Site Plan

### Genesis Village at Cabot Drive & Klockner Road, Hamilton Township NJ

13,300 SF Medical / Office / Commercial \$19.00/SF

Plus all operating expenses

2,400 SF Pad Site

Medical / Office / Bank Branch
\$24.00/SF

Plus all operating expenses

- •Landlord Offers a Tenant Fit-Out Allowance subject to terms and conditions
- Located in Mercer County Center of the State
- 1 Mile from Robert Wood Johnson -Barnabas Hospital
- Easy Access to the NJ Turnpike, I-195, I-295 and US Route 130
- Minutes to the Hamilton Train Station and the Trenton Transit Center
- Up to 13' Ceiling Heights
- 190 Parking Spaces