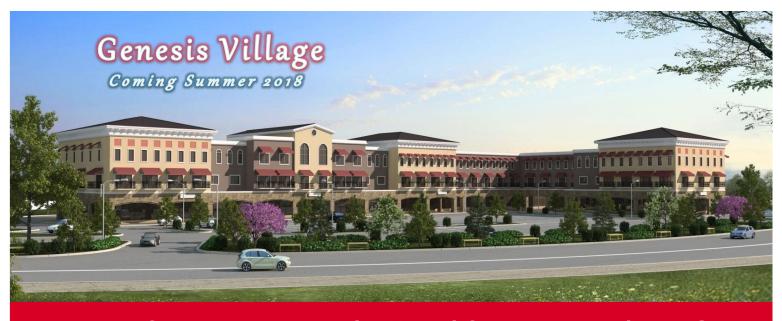

Lease: Class A Medical / Office / Commercial / Pad Site Genesis Village at Cabot Drive & Klockner Road, Hamilton Twp NJ

Genesis Village is a Class A Mixed-Use
Development consisting of 15,700 SF of Medical /
Commercial space and 44 Upscale Residential units.

Located in the Center of the State and in the Heart of Mercer County, Genesis Village is conveniently located just one mile from Robert Wood Johnson - Barnabas Hospital as well as directly adjacent to the Genesis Biotechnology Campus.

## **Development Plan**

### Genesis Village at Cabot Drive & Klockner Road, Hamilton Township NJ

1<sup>st</sup> Floor Commercial Space: 13,300 SF, Divisible to 1,200 SF Ceiling Height approx. 13'