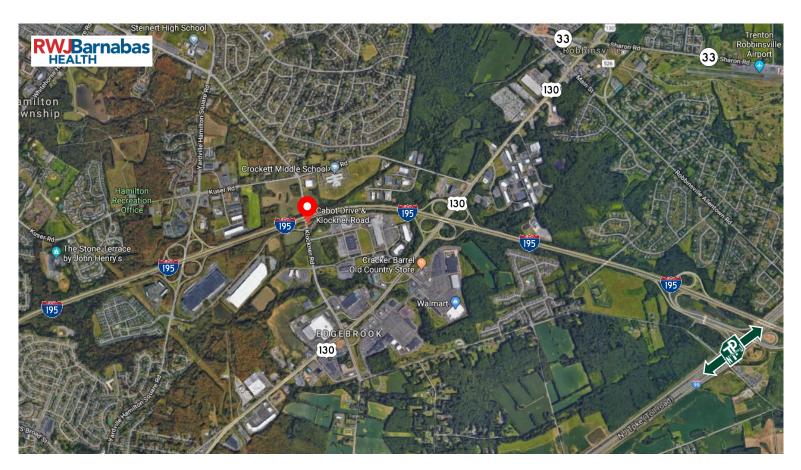

Located in the Center of the State and in the Heart of Mercer County, Genesis Village is conveniently located just one mile from Robert Wood Johnson - Barnabas Hospital as well as directly adjacent to the Genesis Biotechnology Campus.

### Genesis Village at Cabot Drive & Klockner Road, Hamilton Township NJ