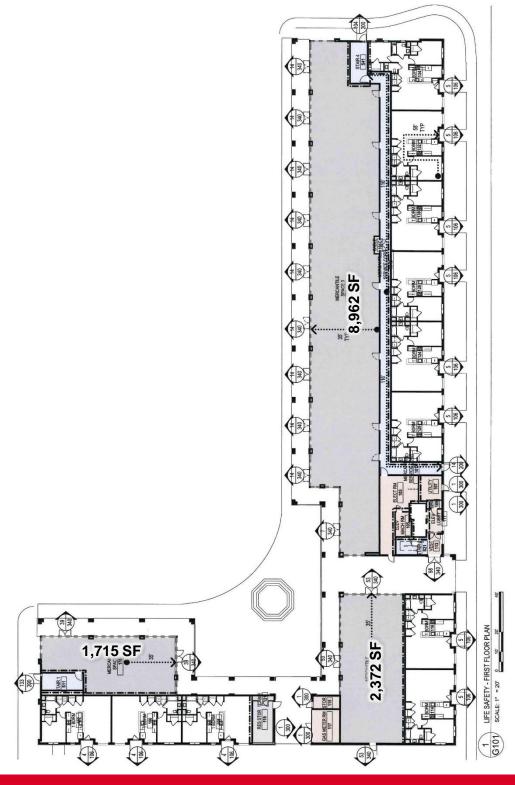

## **Development Plan**

### Genesis Village at Cabot Drive & Klockner Road, Hamilton Township NJ

1<sup>st</sup> Floor Commercial Space: 13,300 SF, Divisible to 1,200 SF Ceiling Height approx. 13'

### Genesis Village at Cabot Drive & Klockner Road, Hamilton Township NJ